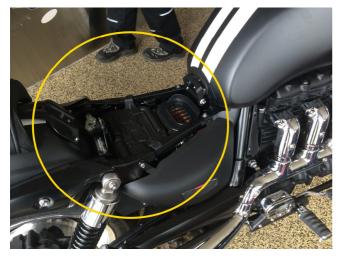

## **Installation Tips**

- Install the BoosterPlug module as per the general installation papers.
- The pictures below should help you locate the AIT sensor where the BoosterPlug is installed.
- Remove the seat (Yellow circle Picture 1)
- Remove the air filter cover on the left hand side of the bike (Yellow circle Picture 2)
- Lift the front end of the tank (Yellow circle Picture 3)
- The red circle will show you the location of the AIT sensor