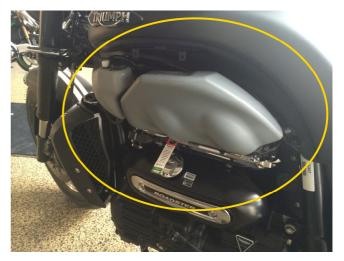

## **Installation Tips**

- Install the BoosterPlug module as per the general installation papers.
- The pictures below should help you locate the AIT sensor where the BoosterPlug is installed.
- Remove the seat (Yellow circle Picture 1)
- Remove the air filter cover on the left hand side of the bike (Yellow circle Picture 2)
- Lift the front end of the tank (Yellow circle Picture 3)
- The red circle will show you the location of the AIT sensor