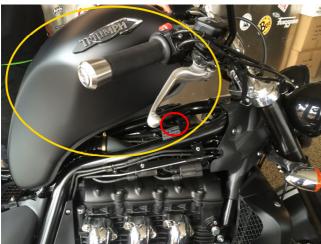

## **Installation Tips**

- Install the BoosterPlug module as per the general installation papers.
- The pictures below should help you locate the AIT sensor where the BoosterPlug is installed.
- Remove the seat (Yellow circle Picture 1)
- Remove the air filter cover on the left hand side of the bike (Yellow circle Picture 2)
- Lift the front end of the tank (Yellow circle Picture 3)
- The red circle will show you the location of the AIT sensor