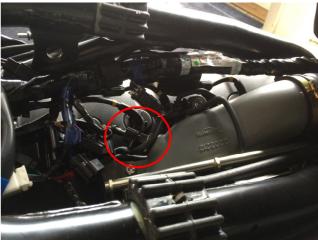

## **Installation Tips**

- Install the BoosterPlug module as per the general installation papers.
- The pictures below should help you locate the AIT sensor where the BoosterPlug is installed.
- Remove the seat (Yellow circle Picture 1)
- Remove the air filter cover on the left hand side of the bike (Yellow circle Picture 2)
- Lift the front end of the tank (Yellow circle Picture 3)
- The red circle will show you the location of the AIT sensor